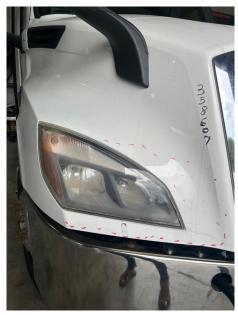

# **INVOICE**

| RO:             | 6595              | Year:          | 2019               | Box #:        |                 |
|-----------------|-------------------|----------------|--------------------|---------------|-----------------|
| Ref:            | 044060000599      | Make:          | Freightliner       | Prod Date:    |                 |
| Name:           | JB Hunt           | Model:         | Cascadia, New (P4) | Color:        |                 |
| Address:        | 350 Gellhorn Dr   | Style:         | Tractor            | Estimated By: | Rebecca Salinas |
| City/State/Zip: | Houston, TX 77013 | VIN:           | 3AKJHLDV5LSLF0241  | Fed Tax ID:   |                 |
| Phone:          | (713) 671-6754    | WMI / FIN:     | /                  | License #1:   |                 |
| Alt Phone:      | ( ) -             | Plate / State: | /                  | License #2:   |                 |
| Fax:            | ( ) -             | Unit #:        | 358607             |               |                 |
| Insurance Co:   |                   | Odometer:      | 363609             |               |                 |

| Summary                                          | Hours                          | Disc                                             | Rate                                       | Total                                        |  |
|--------------------------------------------------|--------------------------------|--------------------------------------------------|--------------------------------------------|----------------------------------------------|--|
| Body Labor<br>Paint Labor<br>Mechanical<br>Frame | 19.10<br>16.80<br>0.00<br>0.00 | 0.00%<br>0.00%<br>0.00%<br>0.00%                 | \$98.00<br>\$98.00<br>\$165.00<br>\$150.00 | \$1,871.80<br>\$1,646.40<br>\$0.00<br>\$0.00 |  |
| Misc. Labor<br>Parts<br>Misc.                    | 0.00<br>400.00                 | 0.00%<br>0.00%                                   | \$0.00                                     | \$0.00<br>\$400.00<br>\$1,165.40             |  |
| Tax Detail:                                      |                                | Sub-total<br>Sales Tax                           |                                            | 5,083.60<br>0.00                             |  |
|                                                  |                                | Total<br>Betterment<br>Deductible<br>Grand Total |                                            | 5,083.60<br>0.00<br>0.00<br>5,083.60         |  |