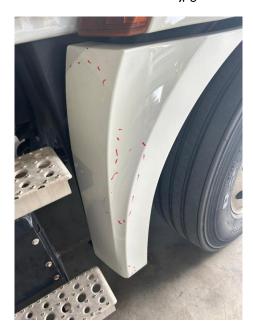

# **INVOICE**

| RO:             | 6595              | Year:          | 2019               | Box #:        |                 |
|-----------------|-------------------|----------------|--------------------|---------------|-----------------|
| Ref:            | 044060000599      | Make:          | Freightliner       | Prod Date:    |                 |
| Name:           | JB Hunt           | Model:         | Cascadia, New (P4) | Color:        |                 |
| Address:        | 350 Gellhorn Dr   | Style:         | Tractor            | Estimated By: | Rebecca Salinas |
| City/State/Zip: | Houston, TX 77013 | VIN:           | 3AKJHLDV5LSLF0241  | Fed Tax ID:   |                 |
| Phone:          | (713) 671-6754    | WMI / FIN:     | /                  | License #1:   |                 |
| Alt Phone:      | ( ) -             | Plate / State: | /                  | License #2:   |                 |
| Fax:            | ( ) -             | Unit #:        | 358607             |               |                 |
| Insurance Co:   |                   | Odometer:      | 363609             |               |                 |

| Summary                                          | Hours                          | Disc                                             | Rate                                       | Total                                        |  |
|--------------------------------------------------|--------------------------------|--------------------------------------------------|--------------------------------------------|----------------------------------------------|--|
| Body Labor<br>Paint Labor<br>Mechanical<br>Frame | 19.10<br>16.80<br>0.00<br>0.00 | 0.00%<br>0.00%<br>0.00%<br>0.00%                 | \$98.00<br>\$98.00<br>\$165.00<br>\$150.00 | \$1,871.80<br>\$1,646.40<br>\$0.00<br>\$0.00 |  |
| Misc. Labor<br>Parts<br>Misc.                    | 0.00<br>400.00                 | 0.00%<br>0.00%                                   | \$0.00                                     | \$0.00<br>\$400.00<br>\$1,165.40             |  |
| Tax Detail:                                      |                                | Sub-total<br>Sales Tax                           |                                            | 5,083.60<br>0.00                             |  |
|                                                  |                                | Total<br>Betterment<br>Deductible<br>Grand Total |                                            | 5,083.60<br>0.00<br>0.00<br>5,083.60         |  |