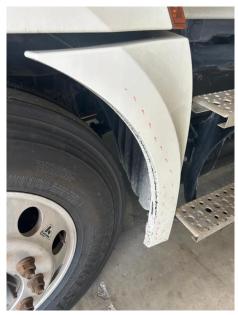

# **INVOICE**

| RO:             | 6595              | Year:          | 2019               | Box #:        |                 |
|-----------------|-------------------|----------------|--------------------|---------------|-----------------|
| Ref:            | 044060000599      | Make:          | Freightliner       | Prod Date:    |                 |
| Name:           | JB Hunt           | Model:         | Cascadia, New (P4) | Color:        |                 |
| Address:        | 350 Gellhorn Dr   | Style:         | Tractor            | Estimated By: | Rebecca Salinas |
| City/State/Zip: | Houston, TX 77013 | VIN:           | 3AKJHLDV5LSLF0241  | Fed Tax ID:   |                 |
| Phone:          | (713) 671-6754    | WMI / FIN:     | /                  | License #1:   |                 |
| Alt Phone:      | ( ) -             | Plate / State: | /                  | License #2:   |                 |
| Fax:            | ( ) -             | Unit #:        | 358607             |               |                 |
| Insurance Co:   |                   | Odometer:      | 363609             |               |                 |

#### **Invoice Description:**