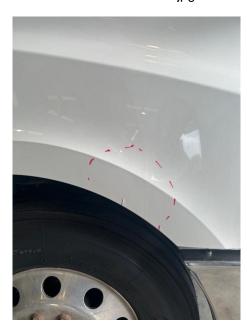

# **INVOICE**

| RO:             | 6595              | Year:          | 2019               | Box #:        |                 |
|-----------------|-------------------|----------------|--------------------|---------------|-----------------|
| Ref:            | 044060000599      | Make:          | Freightliner       | Prod Date:    |                 |
| Name:           | JB Hunt           | Model:         | Cascadia, New (P4) | Color:        |                 |
| Address:        | 350 Gellhorn Dr   | Style:         | Tractor            | Estimated By: | Rebecca Salinas |
| City/State/Zip: | Houston, TX 77013 | VIN:           | 3AKJHLDV5LSLF0241  | Fed Tax ID:   |                 |
| Phone:          | (713) 671-6754    | WMI / FIN:     | /                  | License #1:   |                 |
| Alt Phone:      | ( ) -             | Plate / State: | /                  | License #2:   |                 |
| Fax:            | ( ) -             | Unit #:        | 358607             |               |                 |
| Insurance Co:   |                   | Odometer:      | 363609             |               |                 |

#### **Invoice Description:**