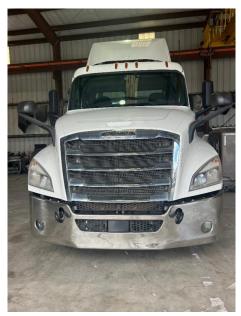

# **INVOICE**

| RO:             | 6595              | Year:          | 2019               | Box #:        |                 |
|-----------------|-------------------|----------------|--------------------|---------------|-----------------|
| Ref:            | 044060000599      | Make:          | Freightliner       | Prod Date:    |                 |
| Name:           | JB Hunt           | Model:         | Cascadia, New (P4) | Color:        |                 |
| Address:        | 350 Gellhorn Dr   | Style:         | Tractor            | Estimated By: | Rebecca Salinas |
| City/State/Zip: | Houston, TX 77013 | VIN:           | 3AKJHLDV5LSLF0241  | Fed Tax ID:   |                 |
| Phone:          | (713) 671-6754    | WMI / FIN:     | /                  | License #1:   |                 |
| Alt Phone:      | ( ) -             | Plate / State: | /                  | License #2:   |                 |
| Fax:            | ( ) -             | Unit #:        | 358607             |               |                 |
| Insurance Co:   |                   | Odometer:      | 363609             |               |                 |

| Summary                                          | Hours                          | Disc                                             | Rate                                       | Total                                        |  |
|--------------------------------------------------|--------------------------------|--------------------------------------------------|--------------------------------------------|----------------------------------------------|--|
| Body Labor<br>Paint Labor<br>Mechanical<br>Frame | 19.10<br>16.80<br>0.00<br>0.00 | 0.00%<br>0.00%<br>0.00%<br>0.00%                 | \$98.00<br>\$98.00<br>\$165.00<br>\$150.00 | \$1,871.80<br>\$1,646.40<br>\$0.00<br>\$0.00 |  |
| Misc. Labor<br>Parts<br>Misc.                    | 0.00<br>400.00                 | 0.00%<br>0.00%                                   | \$0.00                                     | \$0.00<br>\$400.00<br>\$1,165.40             |  |
| Tax Detail:                                      |                                | Sub-total<br>Sales Tax                           |                                            | 5,083.60<br>0.00                             |  |
|                                                  |                                | Total<br>Betterment<br>Deductible<br>Grand Total |                                            | 5,083.60<br>0.00<br>0.00<br>5,083.60         |  |