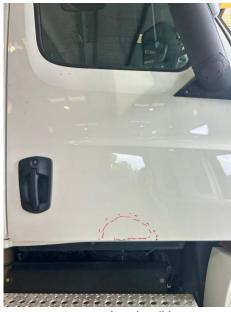

# **INVOICE**

| RO:             | 6595              | Year:          | 2019               | Box #:        |                 |
|-----------------|-------------------|----------------|--------------------|---------------|-----------------|
| Ref:            | 044060000599      | Make:          | Freightliner       | Prod Date:    |                 |
| Name:           | JB Hunt           | Model:         | Cascadia, New (P4) | Color:        |                 |
| Address:        | 350 Gellhorn Dr   | Style:         | Tractor            | Estimated By: | Rebecca Salinas |
| City/State/Zip: | Houston, TX 77013 | VIN:           | 3AKJHLDV5LSLF0241  | Fed Tax ID:   |                 |
| Phone:          | (713) 671-6754    | WMI / FIN:     | /                  | License #1:   |                 |
| Alt Phone:      | ( ) -             | Plate / State: | /                  | License #2:   |                 |
| Fax:            | ( ) -             | Unit #:        | 358607             |               |                 |
| Insurance Co:   |                   | Odometer:      | 363609             |               |                 |

#### **Invoice Description:**