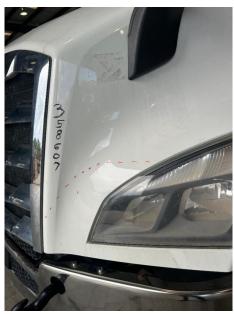

# **INVOICE**

| RO:             | 6595              | Year:          | 2019               | Box #:        |                 |
|-----------------|-------------------|----------------|--------------------|---------------|-----------------|
| Ref:            | 044060000599      | Make:          | Freightliner       | Prod Date:    |                 |
| Name:           | JB Hunt           | Model:         | Cascadia, New (P4) | Color:        |                 |
| Address:        | 350 Gellhorn Dr   | Style:         | Tractor            | Estimated By: | Rebecca Salinas |
| City/State/Zip: | Houston, TX 77013 | VIN:           | 3AKJHLDV5LSLF0241  | Fed Tax ID:   |                 |
| Phone:          | (713) 671-6754    | WMI / FIN:     | /                  | License #1:   |                 |
| Alt Phone:      | ( ) -             | Plate / State: | /                  | License #2:   |                 |
| Fax:            | ( ) -             | Unit #:        | 358607             |               |                 |
| Insurance Co:   |                   | Odometer:      | 363609             |               |                 |

#### **Invoice Description:**